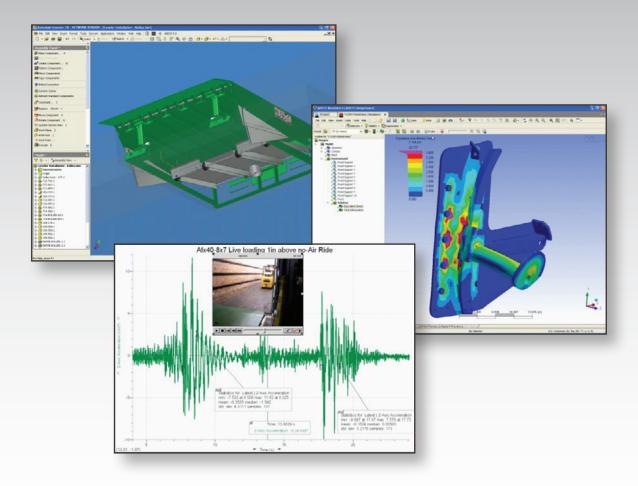

### Advanced design / modeling technology.

- 3-D parametric modeling software
- Ansys 9.0 (structural simulation package for stress/strain, fatigue and life analysis)
- MathCad 11 (analytic analysis)
- 3-Axis real-time instrumentation